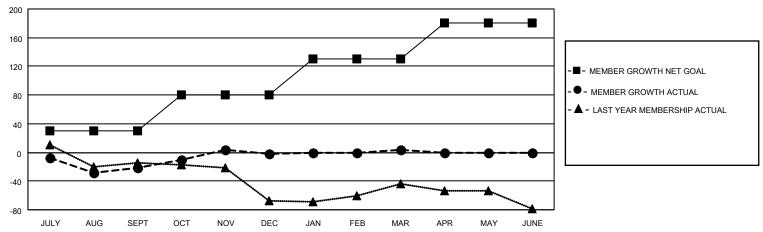

## District 4 A1

| Clubs RESULTS FOR 2022-2023 |   |   |   | Members RESULTS FOR 2022-2023 |    |    |    |
|-----------------------------|---|---|---|-------------------------------|----|----|----|
|                             |   |   |   |                               |    |    |    |
| JULY/AUG/SEPT               | 0 | 0 | 0 | JULY/AUG/SEPT                 | 30 | 39 | 57 |
| OCT/NOV/DEC                 | 0 | 0 | 0 | OCT/NOV/DEC                   | 50 | 59 | 37 |
| JAN/FEB/MAR                 | 1 | 0 | 0 | JAN/FEB/MAR                   | 50 | 44 | 35 |
| APR/MAY/JUNE                | 2 | 0 | 0 | APR/MAY/JUNE                  | 50 | 0  | 0  |

### GOALS AND ACTUAL MEMBERS CUMULATIVE

| DROPPED CLUBS: 0 |     | 34 CLUBS OF 53 ADDED 1 OR<br>MORE NEW MEMBERS | GENDER DISTRIBUTION                 |                                |  |
|------------------|-----|-----------------------------------------------|-------------------------------------|--------------------------------|--|
|                  |     | WORE NEW WIEWBERS                             | MALE<br>FEMALE                      | 1,391 (78.54%)<br>380 (21.46%) |  |
| DROPPED MEMBERS  |     |                                               | NON BINARY<br>PREFER NOT TO ANSWE   | 0 (0.00%)                      |  |
| DECEASED         | 19  |                                               | THEFERINGT TO ANSWER                | 0 (0.0070)                     |  |
| CLUB CANCELLED   | 0   | CLICK HERE FOR CUMULATIVE                     | TOTAL FAMILY UNIT MEMBERS           | 3 249                          |  |
| OTHER            | 110 | MEMBERSHIP DATA                               |                                     |                                |  |
| TOTAL            | 129 |                                               | FAMILY MEMBERS PAYING HALF DUES 127 |                                |  |
|                  |     |                                               |                                     |                                |  |