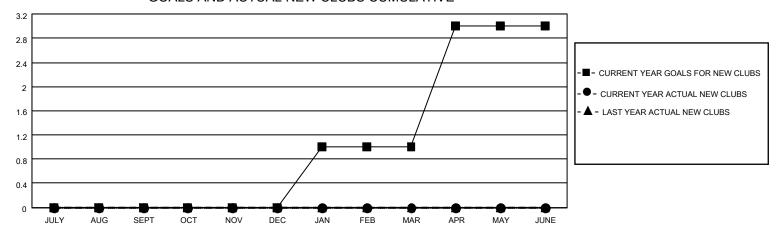

## District 4 A1

| Clubs RESULTS FOR 2022-2023 |   |   |   | Members RESULTS FOR 2022-2023 |    |    |    |
|-----------------------------|---|---|---|-------------------------------|----|----|----|
|                             |   |   |   |                               |    |    |    |
| JULY/AUG/SEPT               | 0 | 0 | 0 | JULY/AUG/SEPT                 | 30 | 39 | 57 |
| OCT/NOV/DEC                 | 0 | 0 | 0 | OCT/NOV/DEC                   | 50 | 59 | 37 |
| JAN/FEB/MAR                 | 1 | 0 | 0 | JAN/FEB/MAR                   | 50 | 44 | 35 |
| APR/MAY/JUNE                | 2 | 0 | 0 | APR/MAY/JUNE                  | 50 | 0  | 0  |

### GOALS AND ACTUAL NEW CLUBS CUMULATIVE